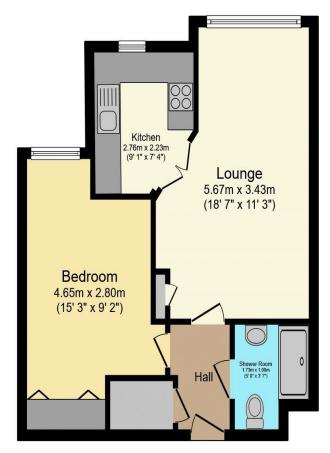

## Visit us at retirementhomesearch.co.uk

Total floor area 46.2 sq.m. (497 sq.ft.) approx

This floor plan is for illustrative purposes only. It is not drawn to scale. Any measurements, floor areas (including any total floor area), openings and orientation are approximate. No details are guaranteed, they cannot be relied upon for any purpose and they do not form part of any agreement. No liability is taken for any error, omission or misstatement. A party must rely upon its own inspection(s). Powered by www.focalagent.com